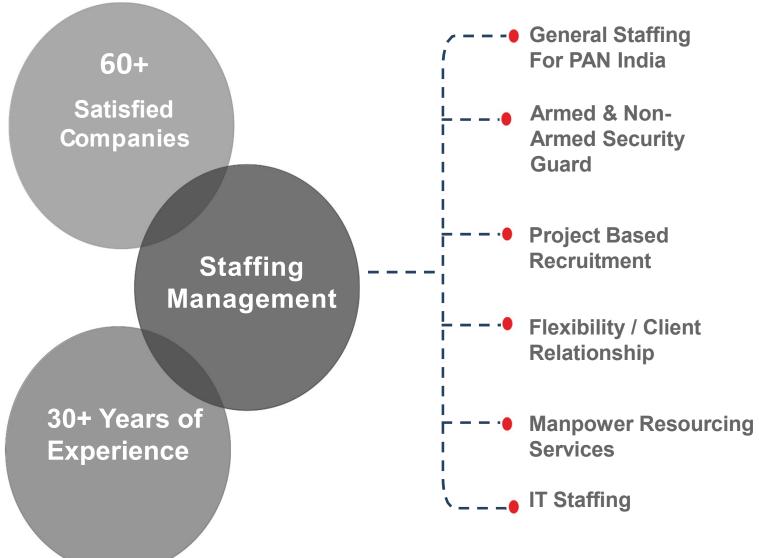

#### **Our Service Delivery Model in Staffing Management**

**Service Level Agreement Based** 

**Key Performance Area Based** 

**Training Based** 

**Transferring of Payroll** 

**Automation** 

**Avoiding the Cost of Chasing Competition** 